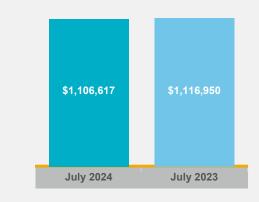

The MLS® Home Price Index Composite benchmark was down by approximately five per cent on a year-over-year basis in July 2024. The average selling price of \$1,106,617 was down by 0.9 per cent over the July 2023 result of \$1,116,950. On a seasonally adjusted monthly basis, both the MLS® HPI Composite and the average selling price were up slightly compared to June 2024.

#### TRREB MLS® Average Price

#### **Year-Over-Year Summary**

|                 | 2024        | 2023        | % Chg |
|-----------------|-------------|-------------|-------|
| Sales           | 5,391       | 5,220       | 3.3%  |
| New Listings    | 16,296      | 13,755      | 18.5% |
| Active Listings | 23,877      | 15,360      | 55.4% |
| Average Price   | \$1,106,617 | \$1,116,950 | -0.9% |
| Avg. LDOM       | 24          | 17          | 41.2% |
| Avg. PDOM       | 36          | 23          | 56.5% |